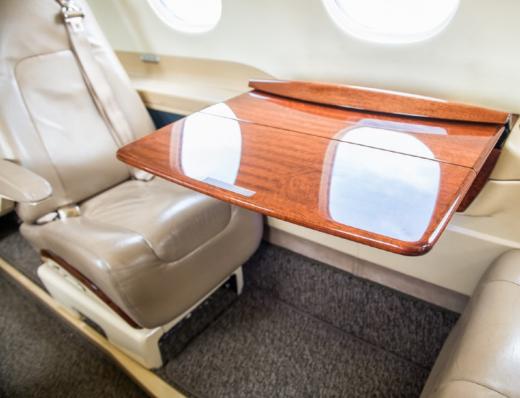

## **INTERIOR & CABIN:**

2020 Interior Partial Refurbishment
Eight (8) Passenger Cabin Seating
Includes Belted Lav
Natural Wood Veneer with High Gloss Finishing
Executive writing tables