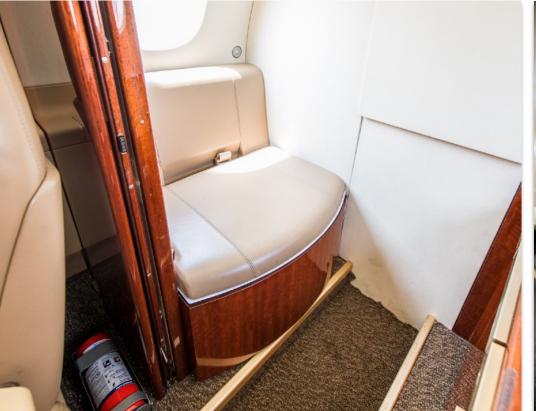

#### **OPTIONAL EQUIPMENT:**

GoGo Avance L3 Wifi System
Ice detector
7th Seat
Belted Lav
In-flight Phone and Datalink
Premium Passenger Door
Smoke Goggles
77cu. ft. Oxygen Bottle

## **INTERIOR & CABIN:**

2020 Interior Partial Refurbishment
Eight (8) Passenger Cabin Seating
Includes Belted Lav
Natural Wood Veneer with High Gloss Finishing
Executive writing tables