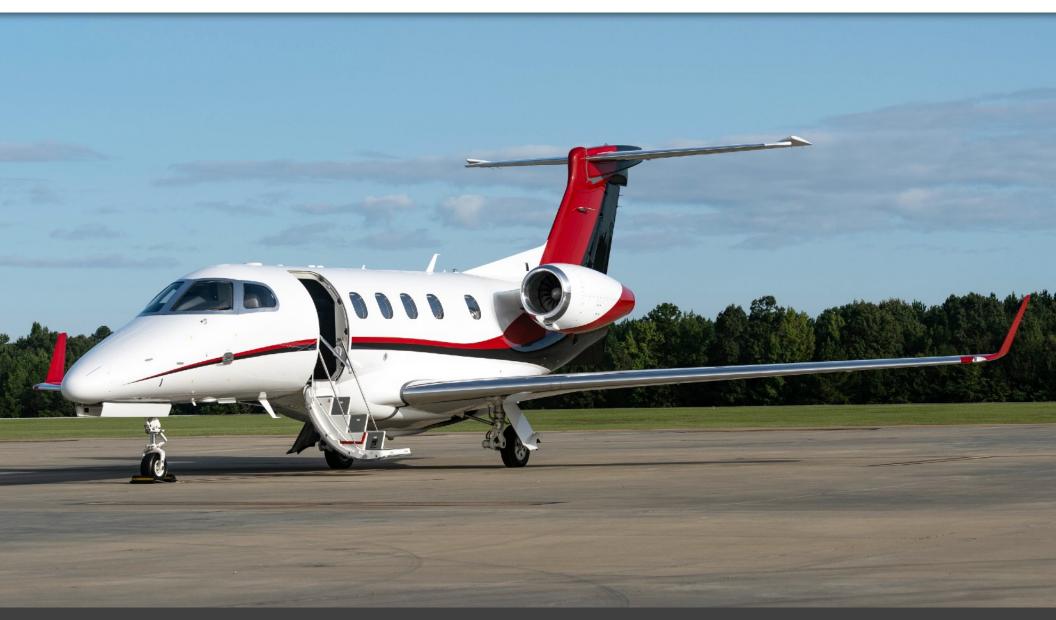

# EMBRAER PHENOM 300

SN 50500125

YEAR & MODEL: 2012 PHENOM 300

**SERIAL NUMBER:** 50500125

**LOCATION:** MISSISSIPPI, USA

**AIRFRAME TT: 8,300 SNEW** 

**ENGINES:** ESP GOLD

**AIRFRAME: EEC STANDARD** 

### **EXTERIOR & PAINT:**

Completed in 2020
Overall Snow White with Red and Black accent stripes