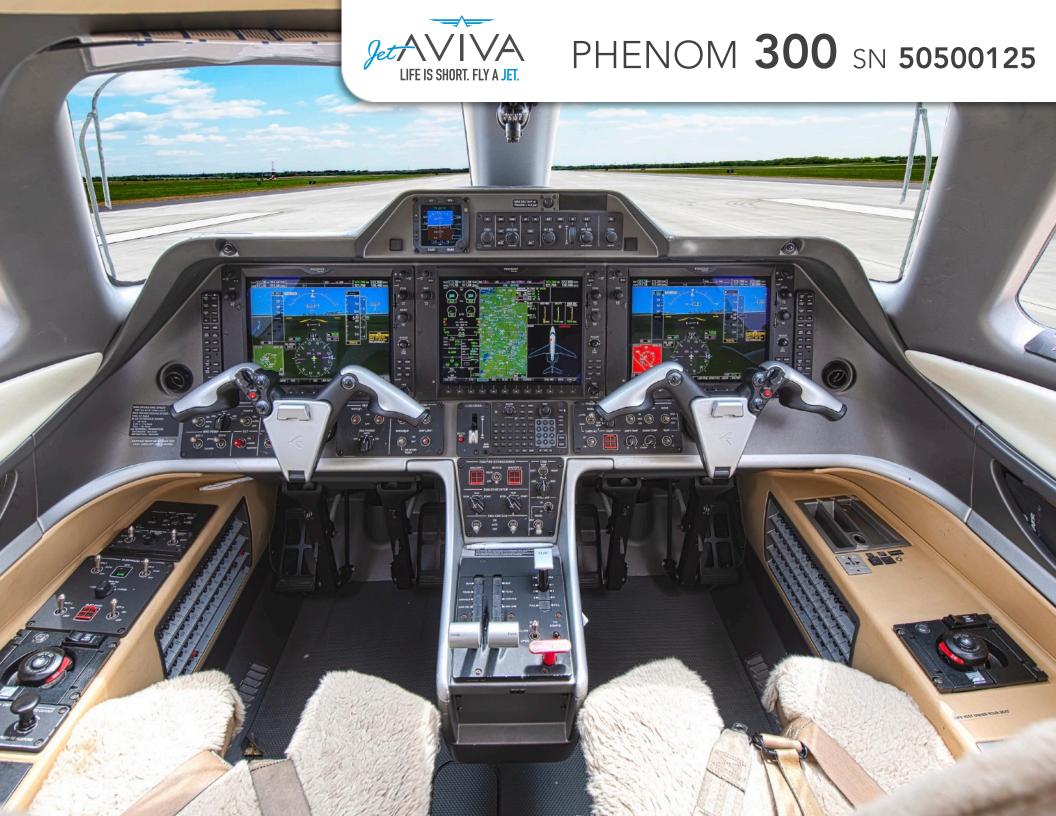

#### **AVIONICS:**

Garmin G1000 Prodigy Touch Flight Deck Synthetic Vision System (SVS)

Weather Radar

Flight Management System (FMS) including: Required Navigation

Performance (RNP), Satellite Weather and XM Radio

Satellite based positioning navigation (GPS-WAAS1)

**Dual Flight Director** 

Central Maintenance Computer (CMC)

Cockpit Voice & Data Recorder (CVDR)

Distance Measuring Equipment (DME)

Automatic Direction Finder (ADF)

Flight Data Recorder (FDR)

Exchange for Transponder Mode S with Diversity

TCAS II 7.1 - Traffic Collision Avoidance System 117.1

Radio Altimeter

Electronic Jeppesen Charts-ChartView

Electronic Checklist

TAWS Class A

ELT / NAV - Emergency Locator Transmitter w/ Positioning Report