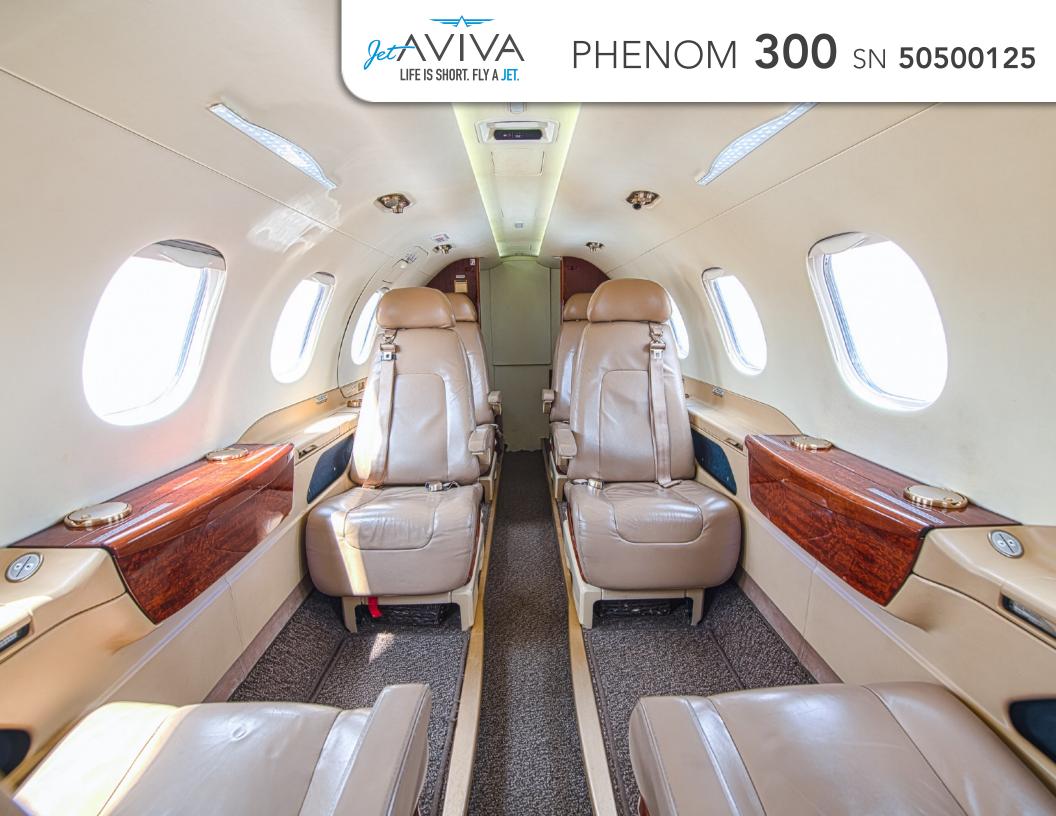

## **INTERIOR & CABIN:**

2020 Interior Partial Refurbishment
Eight (8) Passenger Cabin Seating
Includes Belted Lav
Natural Wood Veneer with High Gloss Finishing
Executive writing tables