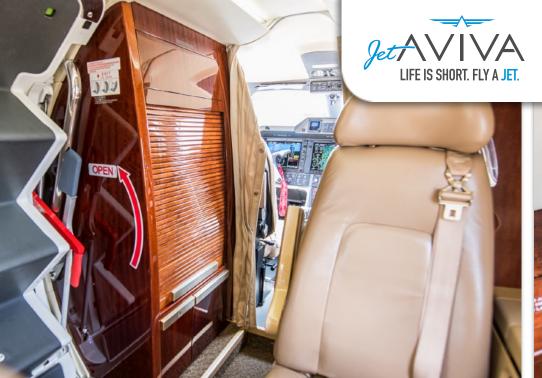

## **INTERIOR & CABIN:**

2020 Interior Partial Refurbishment
Eight (8) Passenger Cabin Seating
Includes Belted Lav
Natural Wood Veneer with High Gloss Finishing
Executive writing tables