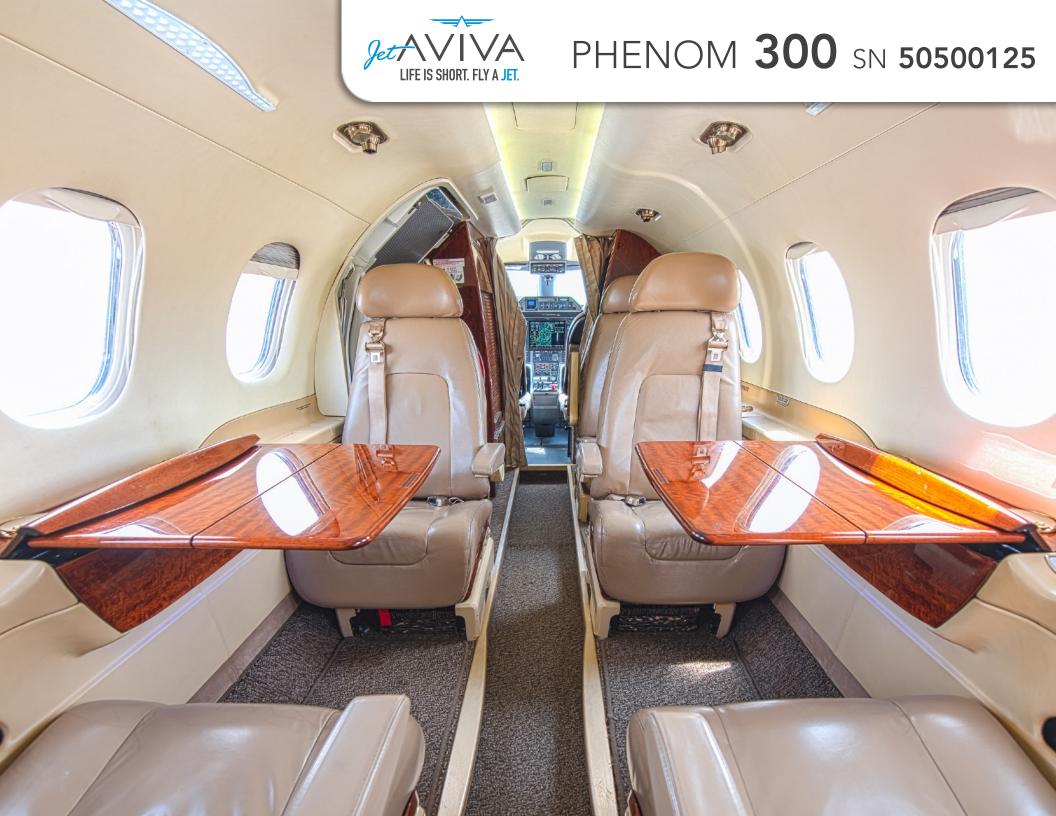

## **INTERIOR & CABIN:**

2020 Interior Partial Refurbishment
Eight (8) Passenger Cabin Seating
Includes Belted Lav
Natural Wood Veneer with High Gloss Finishing
Executive writing tables