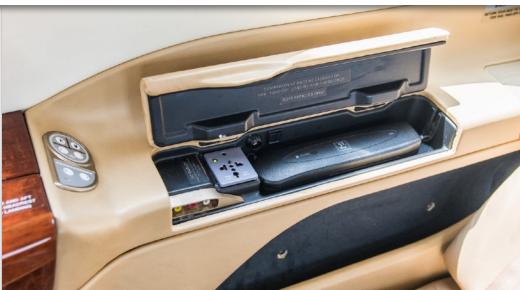

#### **OPTIONAL EQUIPMENT:**

GoGo Avance L3 Wifi System
Ice detector
7th Seat
Belted Lav
In-flight Phone and Datalink
Premium Passenger Door
Smoke Goggles
77cu. ft. Oxygen Bottle