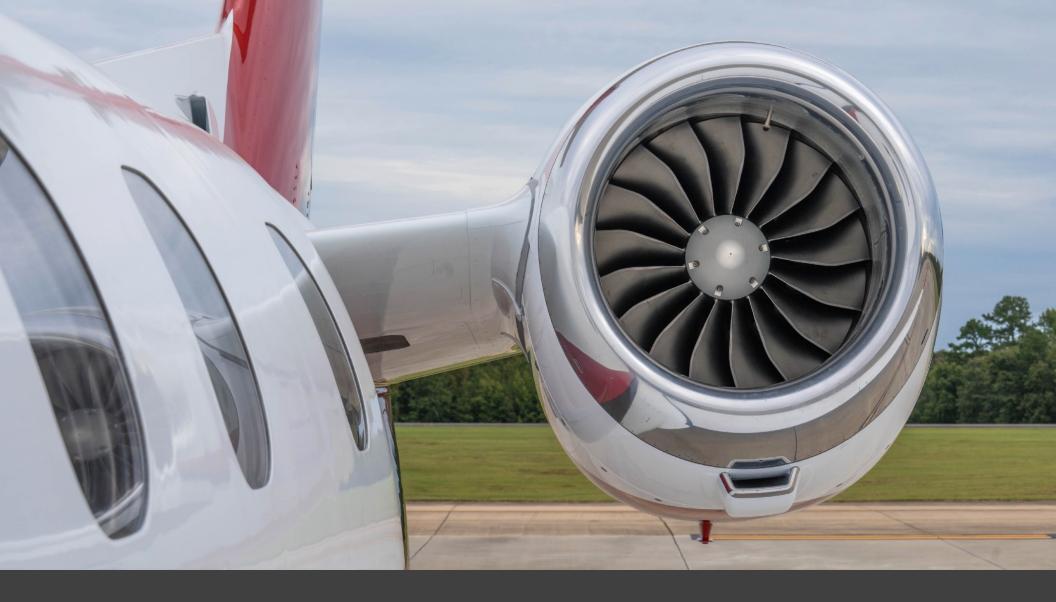

# EMBRAER PHENOM 300

SN 50500125





YEAR & MODEL: 2012 PHENOM 300

**SERIAL NUMBER:** 50500125

**LOCATION:** MISSISSIPPI, USA

**AIRFRAME TT: 8,300 SNEW** 

**ENGINES:** ESP GOLD

**AIRFRAME: EEC STANDARD** 



#### AIRFRAME:

2012 Airframe 8,300 Hours TTAF Enrolled on EEC Standard

#### **AVIONICS:**

Garmin G1000 Prodigy Touch Flight Deck Synthetic Vision System (SVS)

Weather Radar

Flight Management System (FMS) including: Required Navigation

Performance (RNP), Satellite Weather and XM Radio

Satellite based positioning navigation (GPS-WAAS1)

**Dual Flight Director** 

Central Maintenance Computer (CMC)

Cockpit Voice & Data Recorder (CVDR)

Distance Measuring Equipment (DME)

Automatic Direction Finder (ADF)

Flight Data Recorder (FDR)

Exchange for Transponder Mode S with Diversity

TCAS II 7.1 - Traffic Collision